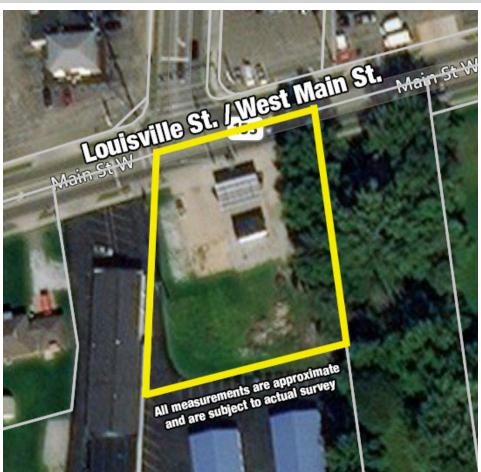

## **Commercial Property – Zoned B-5**

TERRIFIC EXPOSURE - CITY OF LOUISVILLE - STARK CO.

Absolute auction, sells to the highest bidder on location:

1824 West Main St. (SR 153), Louisville, OH 44641

Directions: From U.S. RT 62 at California Ave. take California south to W. Main St. and property. Watch for KIKO signs.

Real estate consists of a nice lot with small sales office, former car lot with water and sewer. Approx. 138' of frontage on W. Main St. and approx. 195' in depth traffic light on California Ave. Great exposure, with easy access to state routes. Tax parcel #3603654.