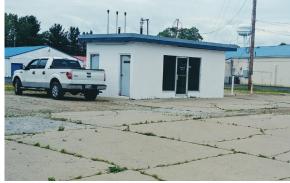

Real estate consists of a nice lot with small sales office, former car lot with water and sewer. Approx. 138' of frontage on W. Main St. and approx. 195' in depth traffic light on California Ave. Great exposure, with easy access to state routes. Tax parcel #3603654.